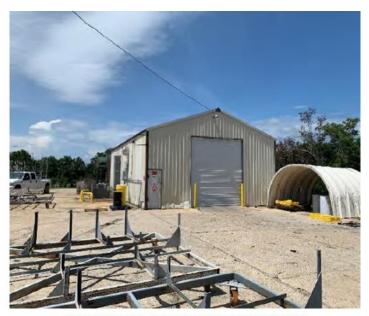

Storage shed and chemical

storage building

Land Area: 22.90 acres

Purchase Price: \$2,520,000

## FOR SALE

Industrial Fabrication Facility
Opp, Alabama

**NORTH VIEW** 

OFFICE AREA

**SOUTH VIEW** 

DOCK HIGH LOADING

**SHOP VIEW** 

CHEMICAL STORAGE BUILDING

CHEMICAL STORAGE BUILDING

**CONFERENCE ROOM** 

SHED

**SHOP VIEW**