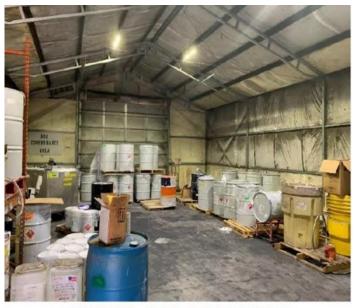

Storage shed and chemical

storage building

Land Area: 22.90 acres

Purchase Price: \$2,520,000

## FOR SALE

Industrial Fabrication Facility
Opp, Alabama

**NORTH VIEW** 

OFFICE AREA

**SOUTH VIEW** 

DOCK HIGH LOADING

**SHOP VIEW** 

CHEMICAL STORAGE BUILDING

CHEMICAL STORAGE BUILDING

**CONFERENCE ROOM** 

SHED

**SHOP VIEW**