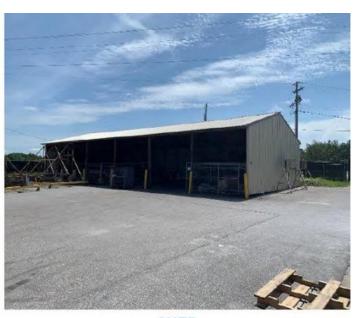

Storage shed and chemical

storage building

Land Area: 22.90 acres

Purchase Price: \$2,520,000

CHEMICAL STORAGE BUILDING

**CONFERENCE ROOM** 

SHED

**SHOP VIEW**