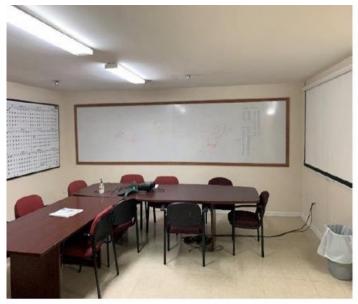

Mobile, AL 36652

Location: 200 Hattaway Road

Opp, AL

Size: 56.593 sf total

4,909 sf office

Year Built: 2006

Parking: 91 parking spaces

Ventilation: High volume mechanical

Lighting: High bay LED

Power: 1200 amp main service

Cranes: Two craneways with

(5) 5 ton & (4) 2 ton bridge

cranes

Air: High capacity air

compressor with lines

Loading: 2 dock high doors

4 grade doors

Eave Heights: 27± at eave

29± at center

Other Amenities: Fully fenced with 3 electric

gates

Storage shed and chemical

storage building

Land Area: 22.90 acres

Purchase Price: \$2,520,000

## FOR SALE

Industrial Fabrication Facility
Opp, Alabama











**NORTH VIEW** 



OFFICE AREA



**SOUTH VIEW** 



DOCK HIGH LOADING



**SHOP VIEW** 



CHEMICAL STORAGE BUILDING



CHEMICAL STORAGE BUILDING



**CONFERENCE ROOM** 



SHED



**SHOP VIEW**