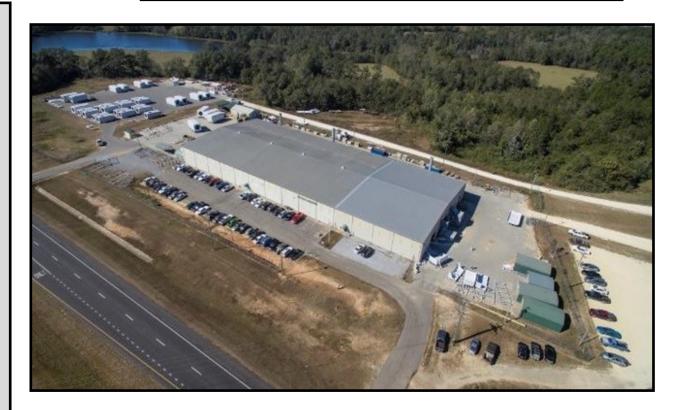

Adam J. Metcalfe, SIOR

251-432-2600 251-433-4478 - fax

adam@metcalfeco.com

Post Office Box 2903, Mobile, AL 36652

Location: 200 Hattaway Road

Opp, AL

Size: 56.593 sf total

4,909 sf office

Year Built: 2006

Parking: 91 parking spaces

Ventilation: High volume mechanical

Lighting: High bay LED

Power: 1200 amp main service

Cranes: Two craneways with

(5) 5 ton & (4) 2 ton bridge

cranes

Air: High capacity air

compressor with lines

Loading: 2 dock high doors

4 grade doors

Eave Heights: 27± at eave

29± at center

Other Amenities: Fully fenced with 3 electric

gates

Storage shed and chemical

storage building

Land Area: 22.90 acres

Purchase Price: \$2,520,000

## FOR SALE

Industrial Fabrication Facility
Opp, Alabama

**NORTH VIEW** 

OFFICE AREA

**SOUTH VIEW** 

DOCK HIGH LOADING

**SHOP VIEW** 

CHEMICAL STORAGE BUILDING