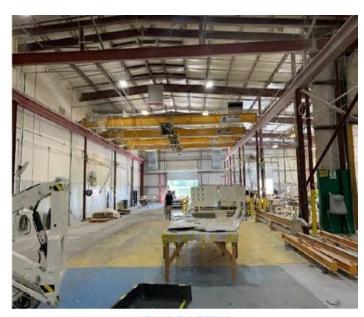

Year Built: 2006

Parking: 91 parking spaces

Ventilation: High volume mechanical

Lighting: High bay LED

Power: 1200 amp main service

Cranes: Two craneways with

(5) 5 ton & (4) 2 ton bridge

cranes

## FOR SALE

Industrial Fabrication Facility
Opp, Alabama

**NORTH VIEW** 

OFFICE AREA

**SOUTH VIEW** 

DOCK HIGH LOADING

**SHOP VIEW** 

CHEMICAL STORAGE BUILDING